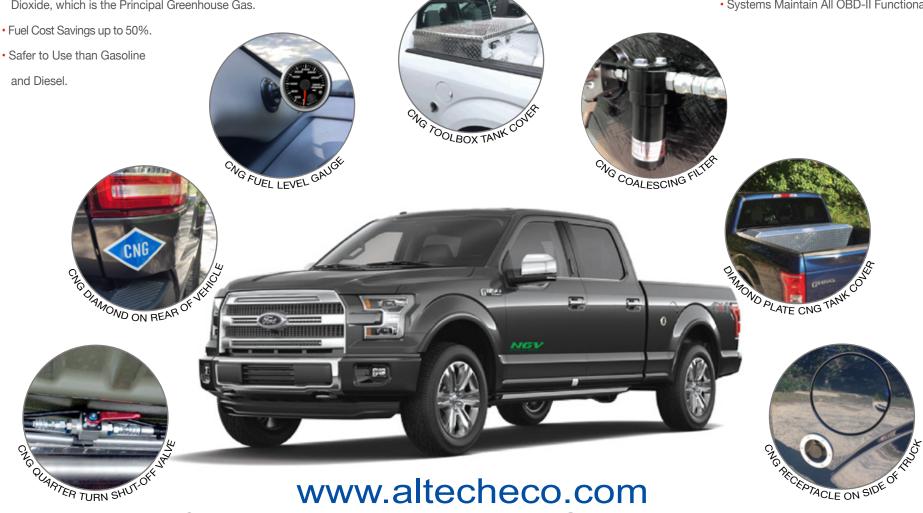

- Bi-Fuel CNG System Designed to Operate Predominately in CNG Mode. Gasoline Only Mode May Experience Some Performance Loss.
- Comes with Diamond Plate Toolbox Cover or Diamond Plate Tank Cover, with CNG Fuel Receptacle Mounted to Side of Truck Bed next to Gasoline Door.
- Uses the Ford On-Board Computer Control System.
- CNG Fuel Gauge Mounted on Driver Side Pillar.
- · Maintains OBD-II Functionality.
- Includes Quarter Turn Manual Shut-Off Valve Located Under Driver Side Door.

BENEFITS FROM USING CNG

and Diesel.

- Meets All Ford QVM Engineering Requirements.
- Only Highest OEM Quality Materials and Components Used.
  - Uses the Ford On-Board Computer Control System.
    - Systems Maintain All OBD-II Functionality.